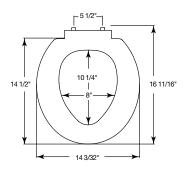

## **MODEL 300TC**

- REGULAR SEAT CLOSED FRONT WITH COVER
- SOLID PLASTIC
- TOP-LOC® HINGE

Ring thickness is 5/8° Ring thickness including the bumper is 15/16° Height of the seat with cover is 2-7/32°