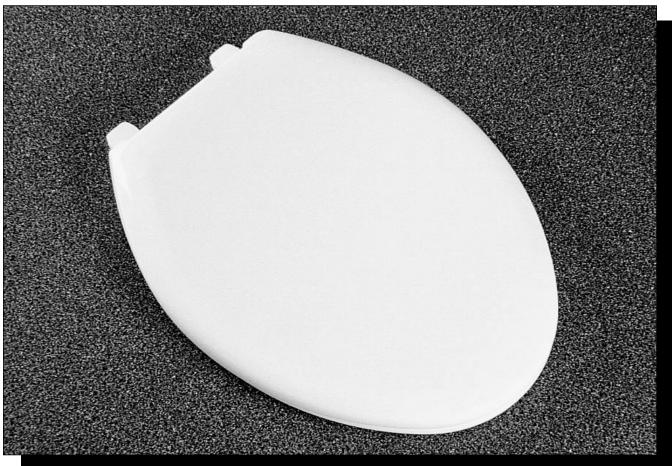

## RESIDENTIAL PLASTIC SEATS

Seats shall be No. 380TC as manufactured by Church Seats. Seats shall be heavy weight and injection molded of solid plastic. Seats shall be closed front with cover for elongated bowl and feature large molded-in bumpers. Color matched hinges contain stainless steel pintles, noncorrosive top tightening bolts, wing nuts, and no-slip washers. The "locked-in" hinge design prevents wobbling. The molded-in bumpers provide easy cleaning. Color to be \_\_\_\_\_\_. (Specify white or fixture manufacturer's color.)

## **MODEL 380TC**

- ELONGATED SEAT CLOSED FRONT WITH COVER
- SOLID PLASTIC
- TOP-LOC® HINGE

Ring thickness is 5/8" Ring thickness including the bumper is 15/16" Height of the seat with cover is 2-9/32"