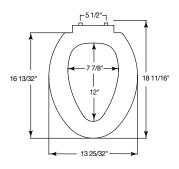

## **MODEL 380TC**

- ELONGATED SEAT CLOSED FRONT WITH COVER
- SOLID PLASTIC
- TOP-LOC® HINGE

Ring thickness is 5/8" Ring thickness including the bumper is 15/16" Height of the seat with cover is 2-9/32"