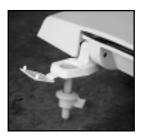

## 124 0200

Seats shall be No. 124 0200 as manufactured by Bemis Manufacturing Co. Seats shall be injection molded of durable solid plastic with closed front and cover to fit regular Eljer Emblem bowl. Color-matched Top-Tite® hinges contain stainless steel pintles and non-corrosive top-tightening bolts and wing nuts. The "locked-in" Top-Tite® hinge design will prevent wobbling. The molded-in bumpers provide easy cleaning. Color to be \_\_\_\_\_\_. (specify white

or fixture manufacturer's color.)

TOP-TITE<sup>®</sup> HINGES WITH BOLT AND WING NUT

"LOCKED-IN" TOP-TITE<sup>®</sup> HINGE

Ring thickness is 3/4" Ring thickness including the bumper is 13/16" Height of the seat with cover is 2-3/16"