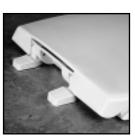

## 124 0200

Seats shall be No. 124 0200 as manufactured by Bemis Manufacturing Co. Seats shall be injection molded of durable solid plastic with closed front and cover to fit regular Eljer Emblem bowl. Color-matched Top-Tite® hinges contain stainless steel pintles and non-corrosive top-tightening bolts and wing nuts. The "locked-in" Top-Tite® hinge design will prevent wobbling. The molded-in bumpers provide easy cleaning. Color to be \_\_\_\_\_\_. (specify white

or fixture manufacturer's color.)

TOP-TITE<sup>®</sup> HINGES WITH BOLT AND WING NUT

"LOCKED-IN" TOP-TITE<sup>®</sup> HINGE

Ring thickness is 3/4" Ring thickness including the bumper is 13/16" Height of the seat with cover is 2-3/16"