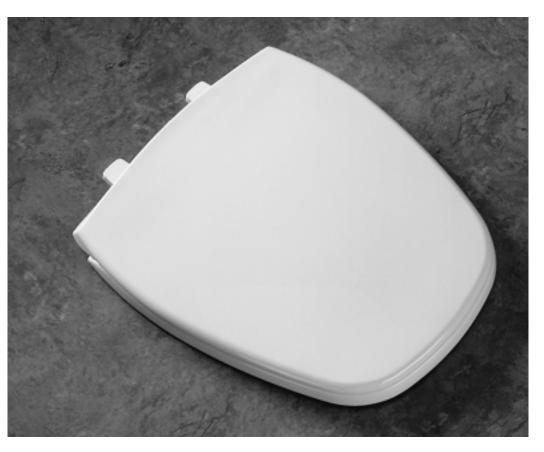

## 124 0200

Seats shall be No. 124 0200 as manufactured by Bemis Manufacturing Co. Seats shall be injection molded of durable solid plastic with closed front and cover to fit regular Eljer Emblem bowl. Color-matched Top-Tite® hinges contain stainless steel pintles and non-corrosive top-tightening bolts and wing nuts. The "locked-in" Top-Tite® hinge design will prevent wobbling. The molded-in bumpers provide easy cleaning. Color to be \_\_\_\_\_\_. (specify white