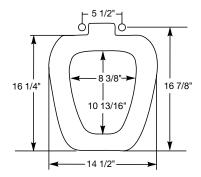

or fixture manufacturer's color.)

TOP-TITE<sup>®</sup> HINGES WITH BOLT AND WING NUT

"LOCKED-IN" TOP-TITE<sup>®</sup> HINGE

Ring thickness is 3/4" Ring thickness including the bumper is 13/16" Height of the seat with cover is 2-3/16"