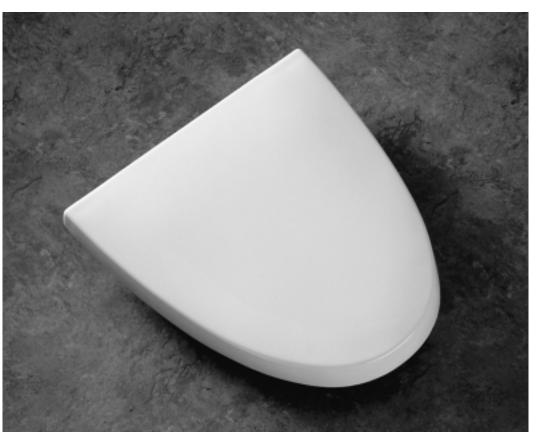

## **EL270**

Phone: 920-467-4621 800-558-7651 Fax: 920-467-8573

©2000 0B701 2110

Seats shall be No. EL270
as manufactured by Bemis
Manufacturing Co. Seats shall be
durable solid plastic with closed
front and cover for American
Standard Ellisse 2008.019
elongated bowl. Wide back design
shall feature seat-concealing
cover, large molded-in bumpers
on seat and cover. Hinges to be
color-matched plastic with stainless
steel hinge posts on 10" centers.
Color to be \_\_\_\_\_\_.
(specify white or fixture
manufacturer's color.)