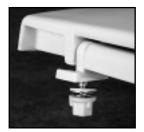

COLOR-MATCHED HINGES WITH STAINLESS STEEL HINGE POSTS

Ring thickness is 7/8° Ring thickness including the bumper is 1-1/16° Height of the seat with cover is 2-3/8°