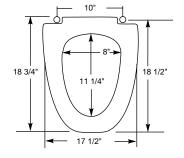

## **EL270**

Phone: 920-467-4621 800-558-7651 Fax: 920-467-8573

©2000 0B701 2110

Seats shall be No. EL270
as manufactured by Bemis
Manufacturing Co. Seats shall be
durable solid plastic with closed
front and cover for American
Standard Ellisse 2008.019
elongated bowl. Wide back design
shall feature seat-concealing
cover, large molded-in bumpers
on seat and cover. Hinges to be
color-matched plastic with stainless
steel hinge posts on 10" centers.
Color to be \_\_\_\_\_\_.
(specify white or fixture
manufacturer's color.)