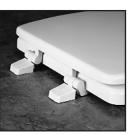

## RESIDENTIAL PLASTIC SEATS



## 124 0205

Seats shall be No. 124 0205 as manufactured by Bemis Manufacturing Co. Seats shall be injection molded of durable solid plastic with closed front and cover to fit elongated Eljer Emblem bowl. Color-matched Top-Tite® hinges contain stainless steel pintles and non-corrosive top-tightening bolts and wing nuts. The "locked-in" Top-Tite® hinge design will prevent wobbling. The molded-in bumpers provide easy cleaning. Color to be

(specify white or fixture manufacturer's color.)



Ring thickness is 3/4"

Ring thickness including the bumper is 1-1/16" Height of the seat with cover is 2-5/16"



TOP-TITE<sup>®</sup> HINGES WITH BOLT AND WING NUT



"LOCKED-IN" TOP-TITE<sup>®</sup> HINGE