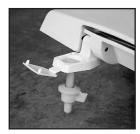

(specify white or fixture manufacturer's color.)

Ring thickness is 3/4"

Ring thickness including the bumper is 1-1/16" Height of the seat with cover is 2-5/16"

TOP-TITE<sup>®</sup> HINGES WITH BOLT AND WING NUT

"LOCKED-IN" TOP-TITE<sup>®</sup> HINGE