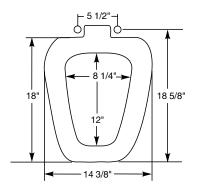

(specify white or fixture manufacturer's color.)

Ring thickness is 3/4"

Ring thickness including the bumper is 1-1/16" Height of the seat with cover is 2-5/16"

TOP-TITE<sup>®</sup> HINGES WITH BOLT AND WING NUT