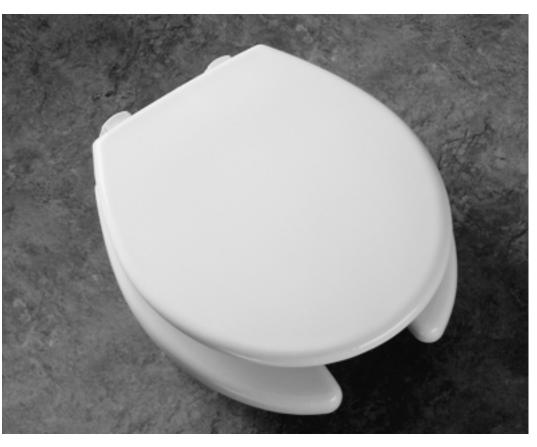

## 2L2050

Seats shall be No. 2L2050 as manufactured by Bemis Manufacturing Co. to allow an additional 2" of height above the rim of the bowl. Seats shall contain DuraGuard®, an antimicrobial agent. Seats shall be heavy weight and injection molded of solid plastic. Seats shall be open front with cover for regular bowl and feature large molded-in bumpers. Hinges and pintles feature 300 Series stainless steel. Color to be white.