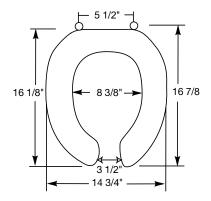

©2000 0B701 2083

Phone: 920-467-4621 800-558-7651 Fax: 920-467-8573

Ring thickness is 13/16" Ring thickness including the bumper is 2-1/16" Height of the seat with cover is 3-5/16"