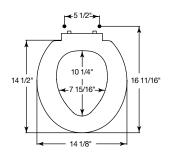

## MODEL 300SLOW

- REGULAR SEAT CLOSED FRONT WITH COVER
- SOLID PLASTIC
- SLOW-CLOSE<sup>™</sup> AND LIFT-OFF<sup>™</sup> HINGE

Ring thickness is 5/8" Ring thickness including the bumper is 7/8" Height of the seat with cover is 2 7/16"