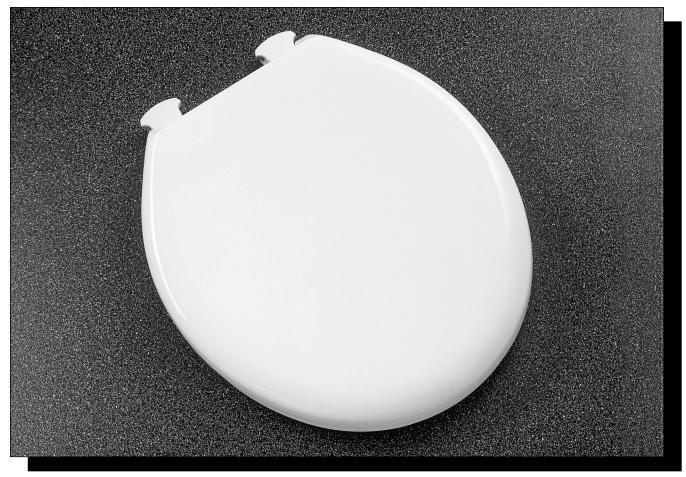

## MODEL 300SLOW

- REGULAR SEAT CLOSED FRONT WITH COVER
- SOLID PLASTIC
- SLOW-CLOSE<sup>™</sup> AND LIFT-OFF<sup>™</sup> HINGE

Ring thickness is 5/8" Ring thickness including the bumper is 7/8" Height of the seat with cover is 2 7/16"

TWIST HINGE TO RELEASE SEAT

LIFT-OFF™ FOR EASY CLEANING FEATURE

SLOW-CLOSE™ FEATURE

Church Seats, Sheboygan Falls, WI 53085 Phone: 920-467-2664 or 800-233-7325 Fax: 920-467-8573 www.churchseats.com