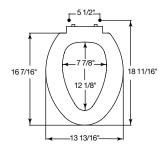

## **MODEL 380SLOW**

- ELONGATED SEAT CLOSED FRONT WITH COVER
- SOLID PLASTIC
- SLOW-CLOSE™ AND LIFT-OFF™ HINGE

Ring thickness is 5/8° Ring thickness including the bumper is 7/8° Height of the seat with cover is 2 7/16°