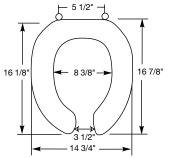

## **MODEL 3L2050**

- 3" LIFT SEAT
- REGULAR SEAT OPEN FRONT WITH COVER
- SOLID PLASTIC
- DURAGUARD® ANTIMICROBIAL AGENT

Ring thickness is 13/16" Ring thickness including the bumper is 3-1/16" Height of the seat with cover is 4-5/16"