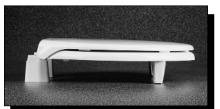

## MEDIC - AID® SEATS

Seats shall be No. 3L2050 as manufactured by Church Seats to allow an additional 3" of height above the rim of the bowl. Seats shall contain DuraGuard<sup>®</sup>, an antimicrobial agent. Seats shall be heavy weight and injection molded of solid plastic. Seats shall be open front with cover for regular bowl and feature large molded-in bumpers. Hinges and pintles feature 300 Series stainless steel. Color to be white.

## **MODEL 3L2050**

- 3" LIFT SEAT
- REGULAR SEAT OPEN FRONT WITH COVER
- SOLID PLASTIC
- DURAGUARD® ANTIMICROBIAL AGENT

Ring thickness is 13/16" Ring thickness including the bumper is 3-1/16" Height of the seat with cover is 4-5/16"