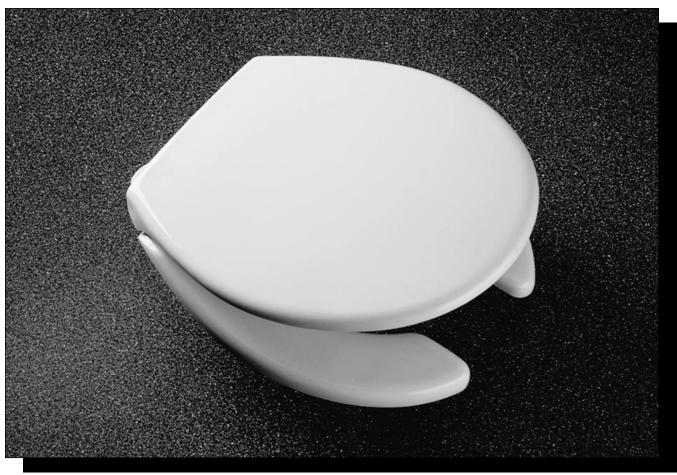

## **MODEL 3L2050**

- 3" LIFT SEAT
- REGULAR SEAT OPEN FRONT WITH COVER
- SOLID PLASTIC
- DURAGUARD® ANTIMICROBIAL AGENT

Ring thickness is 13/16" Ring thickness including the bumper is 3-1/16" Height of the seat with cover is 4-5/16"