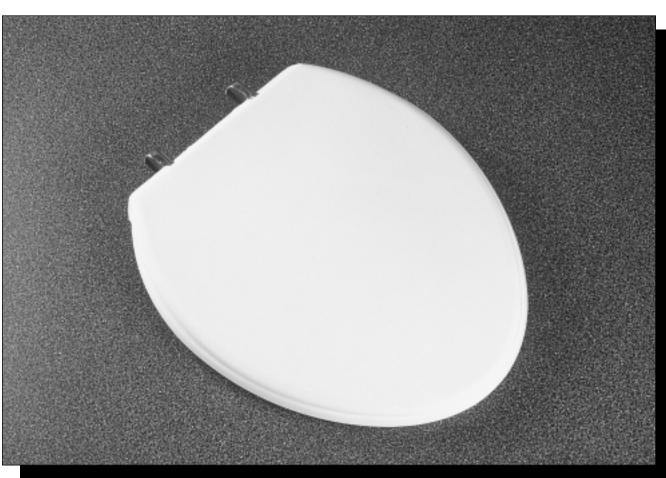

## RESIDENTIAL PLASTIC SEATS

Seats shall be No.\_\_\_\_\_\_ as manufactured by Church Seats. Seats shall be heavy weight and injection molded of solid plastic. Seats shall be closed front with cover to fit round and elongated bowls. Seats are 3/4" wider on each side and feature exclusive Posturemold<sup>®</sup> design and large molded-in bumpers for easy cleaning. Seats shall contain a commercial grade metal hinge, our strongest hinge on a residential seat, with a chrome-plated brass or brass finish. Pintles will be stainless steel. This sturdy hinge design will prevent wobbling. Color to be

## SOLACE 480CP

- REGULAR OR ELONGATED SEAT CLOSED FRONT WITH COVER
- SOLID PLASTIC
- POSTUREMOLD<sup>®</sup> DESIGN

Two-position hinge fits round and elongated bowls.

□ 480CP Chrome-plated brass hinge □ 480BR Brass hinge