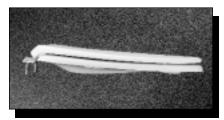

## SOLACE 480CP

- REGULAR OR ELONGATED SEAT CLOSED FRONT WITH COVER
- SOLID PLASTIC
- POSTUREMOLD<sup>®</sup> DESIGN

Two-position hinge fits round and elongated bowls.

□ 480CP Chrome-plated brass hinge □ 480BR Brass hinge

Ring thickness is 7/8" Ring thickness including the bumper is 23/32" Height of the seat with cover is 2"