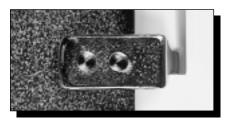

## RESIDENTIAL PLASTIC SEATS

Seats shall be No.\_\_\_\_\_\_ as manufactured by Church Seats. Seats shall be heavy weight and injection molded of solid plastic. Seats shall be closed front with cover to fit round and elongated bowls. Seats are 3/4" wider on each side and feature exclusive Posturemold<sup>®</sup> design and large molded-in bumpers for easy cleaning. Seats shall contain a commercial grade metal hinge, our strongest hinge on a residential seat, with a chrome-plated brass or brass finish. Pintles will be stainless steel. This sturdy hinge design will prevent wobbling. Color to be

## SOLACE 480CP

- REGULAR OR ELONGATED SEAT CLOSED FRONT WITH COVER
- SOLID PLASTIC
- POSTUREMOLD<sup>®</sup> DESIGN

Two-position hinge fits round and elongated bowls.

□ 480CP Chrome-plated brass hinge □ 480BR Brass hinge