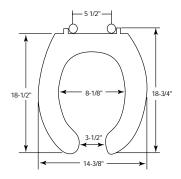

## 495SSC

Seats shall be No. 495SSC as manufactured by Bemis Manufacturing Co. Seats shall be extra heavy weight and made of thermoset fireproof material. Seats shall be open front less cover for elongated bowl and feature large molded-in bumpers. Self-sustaining and external check hinge to feature 300 Series stainless steel posts that holds seat in any raised position up to 11 degrees beyond vertical. Uses 300 Series stainless steel hardware. Color to be white.