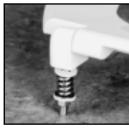

Phone: 920-467-4621 800-558-7651 Fax: 920-467-8573

SELF-SUSTAINING AND EXTERNAL CHECK HINGES WITH 300 SERIES STAINLESS STEEL POST

EXTERNAL CHECK HINGE

Ring thickness is 3/4" Ring thickness including the bumper is 1" Height of the seat is 1-1/2"