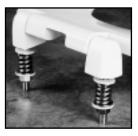

## 495SSC

Seats shall be No. 495SSC as manufactured by Bemis Manufacturing Co. Seats shall be extra heavy weight and made of thermoset fireproof material. Seats shall be open front less cover for elongated bowl and feature large molded-in bumpers. Self-sustaining and external check hinge to feature 300 Series stainless steel posts that holds seat in any raised position up to 11 degrees beyond vertical. Uses 300 Series stainless steel hardware. Color to be white.

Phone: 920-467-4621 800-558-7651 Fax: 920-467-8573

SELF-SUSTAINING AND EXTERNAL CHECK HINGES WITH 300 SERIES STAINLESS STEEL POST

EXTERNAL CHECK HINGE

Ring thickness is 3/4" Ring thickness including the bumper is 1" Height of the seat is 1-1/2"