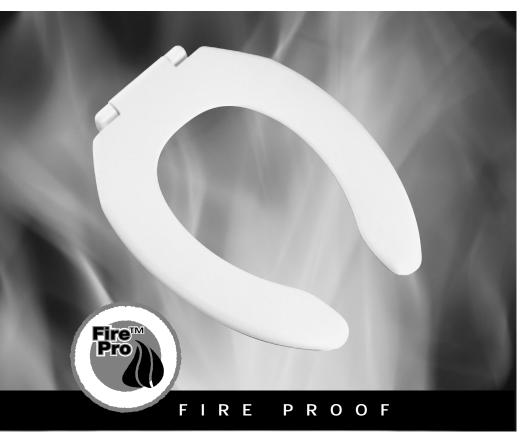

## 495SSC

Seats shall be No. 495SSC as manufactured by Bemis Manufacturing Co. Seats shall be extra heavy weight and made of thermoset fireproof material. Seats shall be open front less cover for elongated bowl and feature large molded-in bumpers. Self-sustaining and external check hinge to feature 300 Series stainless steel posts that holds seat in any raised position up to 11 degrees beyond vertical. Uses 300 Series stainless steel hardware. Color to be white.