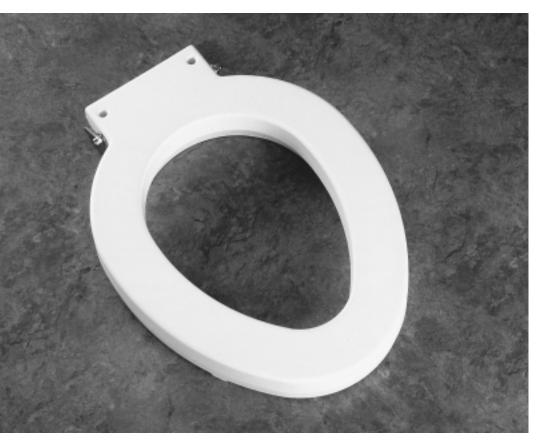

## 4LE

Seats shall be No. 4LE as manufactured by Bemis Manufacturing Co. Seats to allow an additional 4" of height above rim once seat is installed. (Seat to be purchased separately.) Lift shall be 3" high, elongated closed front, hollow core, heavy-duty plastic containing DuraGuard® an antimicrobial agent. Offset mounting bracket to be 300 Series stainless steel. Bracket to allow both lift and seat to be raised to vertical position for cleaning. Lift may be used in combination with most seats. Color to be white.

Phone: 920-467-4621 800-558-7651 Fax: 920-467-8573

Ring thickness including the bumper is 3"