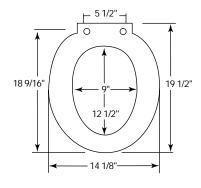

## 4LE

Seats shall be No. 4LE as manufactured by Bemis Manufacturing Co. Seats to allow an additional 4" of height above rim once seat is installed. (Seat to be purchased separately.) Lift shall be 3" high, elongated closed front, hollow core, heavy-duty plastic containing DuraGuard® an antimicrobial agent. Offset mounting bracket to be 300 Series stainless steel. Bracket to allow both lift and seat to be raised to vertical position for cleaning. Lift may be used in combination with most seats. Color to be white.