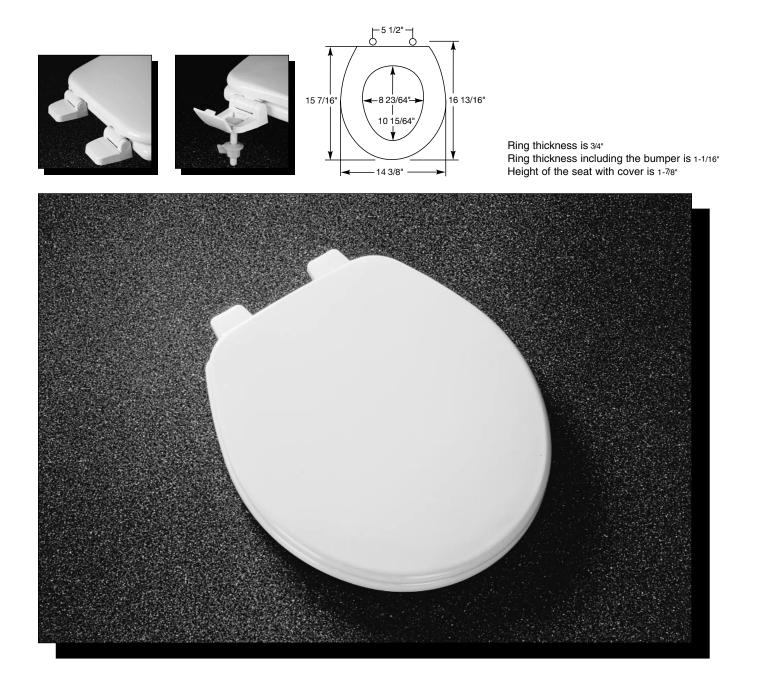

## PREMIUM MOLDED WOOD SEATS

Church premium seats add a dramatic new dimension to style and fashion. These seats are engineered with careful attention to every detail. Highest quality, sleek, timeless design from Church. Seats shall be No. 540 as manufactured by Church Seats. Seats shall be molded wood, multi-coat enamel finish with closed front and cover to fit regular bowl. Color-matched bumpers and hinges. Ultima<sup>™</sup> hinges with non-corrosive top-tightening bolts, wing nuts and no-slip washers. Color to be \_\_\_\_\_.

## **MODEL 540**

- REGULAR SEAT CLOSED FRONT WITH COVER
- MOLDED WOOD
- ULTIMA<sup>™</sup> HINGE