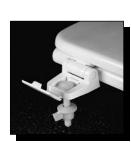

## **MODEL 585**

- ELONGATED SEAT CLOSED FRONT WITH COVER
- MOLDED WOOD
- ULTIMA™ HINGE

Ring thickness is 3/4" Ring thickness including the bumper is 1-1/16" Height of the seat with cover is 1-7/8"