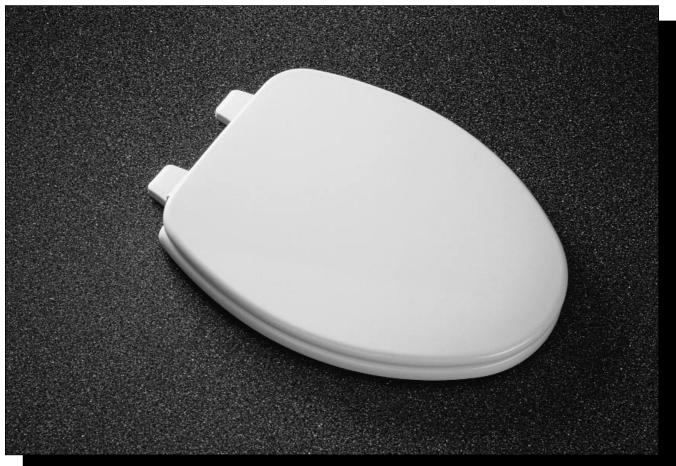

## PREMIUM MOLDED WOOD SEATS

Church premium seats add a dramatic new dimension to style and fashion. These seats are engineered with careful attention to every detail. Highest quality, sleek, timeless design from Church. Seats shall be No. 585 as manufactured by Church Seats. Seats shall be molded wood, multi-coat enamel finish with closed front and cover to fit elongated bowl. Color-matched bumpers and hinges. Ultima™ hinges with non-corrosive top-tightening bolts, wing nuts and no-slip washers. Color to be\_\_\_\_\_\_(specify white or fixture manufacturer's color.)

## **MODEL 585**

- ELONGATED SEAT CLOSED FRONT WITH COVER
- MOLDED WOOD
- ULTIMA™ HINGE

Ring thickness is 3/4" Ring thickness including the bumper is 1-1/16" Height of the seat with cover is 1-7/8"