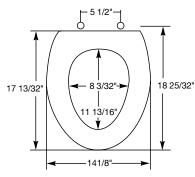

## **MODEL 585**

- ELONGATED SEAT CLOSED FRONT WITH COVER
- MOLDED WOOD
- ULTIMA™ HINGE

Ring thickness is 3/4" Ring thickness including the bumper is 1-1/16" Height of the seat with cover is 1-7/8"