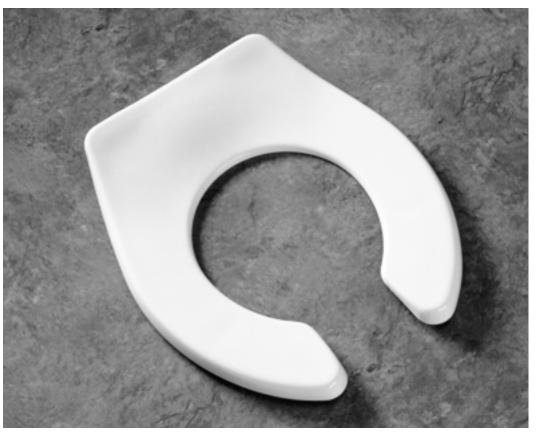

## **BB955C**

Seats shall be No. BB955C as manufactured by Bemis Manufacturing Co. Seats shall be injection molded of solid plastic and open front less cover to fit baby bowls. Seats shall feature large molded-in bumpers. External check hinges to feature 300 Series stainless steel posts that stop seat 11 degrees beyond vertical. Uses 300 Series stainless steel hardware. Color to be white.