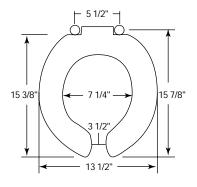

Phone: 920-467-4621 800-558-7651 Fax: 920-467-8573

©2000 0B701 2107

EXTERNAL CHECK HINGES WITH 300 SERIES STAINLESS STEEL POST

EXTERNAL CHECK HINGE

Ring thickness is 13/16" Ring thickness including the bumper is 1-1/4"