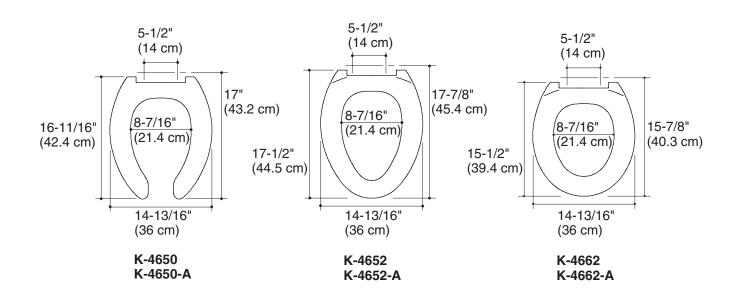

#### **Installation Notes**

Install this product according to the installation guide.

**Product Diagram** 

## **Colors/Finishes**

- 0: White
- 7: Black Black™

| Model    | Description                                        | Colors/Finishes |            |
|----------|----------------------------------------------------|-----------------|------------|
| K-4650   | Elongated open-front seat                          | 0               | □ 7        |
| K-4650-A | Elongated open-front seat – anti-microbial agent   | 0               |            |
| K-4652   | Elongated closed-front seat                        | 0               | □ 7        |
| K-4652-A | Elongated closed-front seat – anti-microbial agent | 0               |            |
| K-4662   | Round closed-front seat                            | 0               | <b>□</b> 7 |
| K-4662-A | Round closed-front seat – anti-microbial agent     | 0 🗆 0           |            |