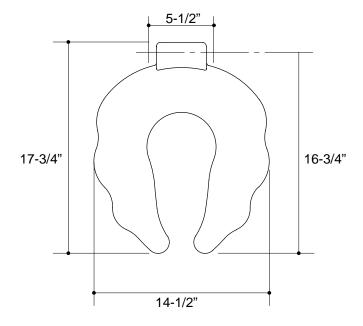

the following:

None applicable

## **COLORS/FINISHES**

- 0 White
- R Red
- B Blue
- Y Yellow

#### SPECIFIED MODEL:

| Model    | Description                                           | Colors/Finishes |        |
|----------|-------------------------------------------------------|-----------------|--------|
| K-4686-A | Round open front seat (includes anti-microbial agent) | □0 White        | □Other |

## PRODUCT SPECIFICATION:

The toilet seat shall be round open front with smaller opening and scalloped side handles for comfort and support of young children. Toilet seat shall be made of solid plastic. Toilet seat shall be less cover. Toilet seat shall include an anti-microbial agent which inhibits the growth of bacteria and germs. Toilet seat shall be Kohler Model K-4686-A\_\_\_\_\_.



# **PRODUCT DIAGRAM**



1