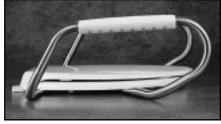

## **MA2150**

Seats shall be No. MA2150 as manufactured by Bemis Manufacturing Co. Seats shall be open front with cover for elongated bowl and injection molded of heavy duty solid plastic. Seats shall contain DuraGuard®, an antimicrobial agent. Factory-assembled "Safety-Side" arms shall be heavy-duty stainless steel and feature textured plastic handgrips with finger grooves. Seat shall feature large molded-in bumpers. Hinges shall feature 300 Series stainless steel mounting posts, washers, and hex nuts. Color to be white.