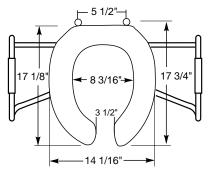

Phone: 920-467-4621 800-558-7651 Fax: 920-467-8573

Ring thickness is 3/4" Ring thickness including the bumper is 1-1/16" Height of the seat with cover is 2-1/4"