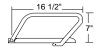

Phone: 920-467-4621 800-558-7651 Fax: 920-467-8573

Ring thickness is 3/4" Ring thickness including the bumper is 1-1/16" Height of the seat with cover is 2-1/4"