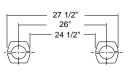

Phone: 920-467-4621 800-558-7651 Fax: 920-467-8573

Ring thickness is 3/4" Ring thickness including the bumper is 1-1/16" Height of the seat with cover is 2-1/4"