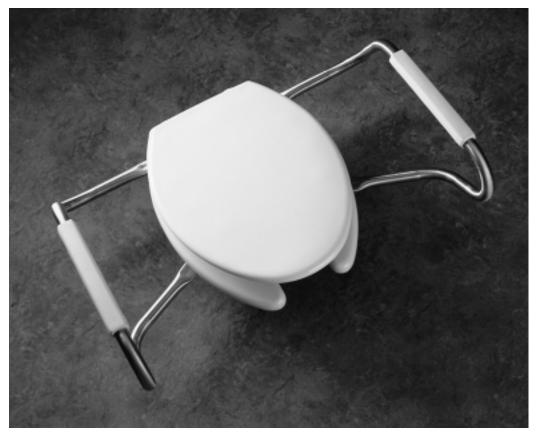

## **MA2150**

Seats shall be No. MA2150 as manufactured by Bemis Manufacturing Co. Seats shall be open front with cover for elongated bowl and injection molded of heavy duty solid plastic. Seats shall contain DuraGuard®, an antimicrobial agent. Factory-assembled "Safety-Side" arms shall be heavy-duty stainless steel and feature textured plastic handgrips with finger grooves. Seat shall feature large molded-in bumpers. Hinges shall feature 300 Series stainless steel mounting posts, washers, and hex nuts. Color to be white.